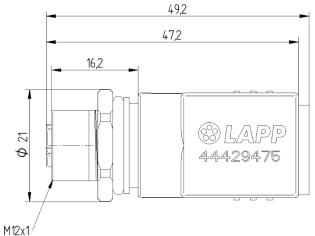

|

## Materials

| Contact carrier, material |
|---------------------------|
| Contact surface, material |
| Knurl, material           |
| Handle body, material     |

PVC Ni / Au Brass, nickel-plated PVC

#### Standard

Product standard, M12 plug connector

IEC 61076-2-101

|   | Creator: STKU3/PDP                                     | Document: DB44429475EN | Daga 1 from 2 |  |  |
|---|--------------------------------------------------------|------------------------|---------------|--|--|
|   | Released: IVSE1/PDP                                    | Version: 00            | Page 1 from 2 |  |  |
| 1 | We recerve all rights in accordance with DIN ISO 16016 |                        |               |  |  |

Valid from:

04.12.2023

EPIC® DATA M12D4FS-RJ45FS



# **Technical drawings**









# IZX I ′

| Circuit diagram |              |       |  |
|-----------------|--------------|-------|--|
| P1              | COLOR        | P2    |  |
| 1               | ORANGE/WHITE | 1     |  |
| 3               | ORANGE       | 2     |  |
| 2               | BLUE/WHITE   | 3     |  |
| 4               | BLUE         | 6     |  |
| SHELL           | BLACK        | SHELL |  |

## Areas of application

Wall bushing for Ethernet connections

#### Hint

The photographs are not to scale and are not detailed images of the respective products.

|                                                         | Creator: STKU3/PDP  | Document: DB44429475EN | Page 2 from 2 |  |
|---------------------------------------------------------|---------------------|------------------------|---------------|-