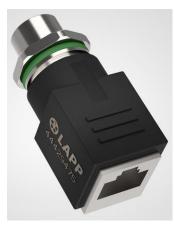

## Description

- Adapter M12D-RJ45
- Ehternet Cat5

## Areas of application

Wall bushing for Ethernet connections