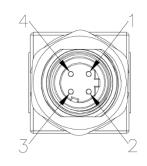

# IZX I ′

| Circuit diagram |              |       |  |
|-----------------|--------------|-------|--|
| P1              | COLOR        | P2    |  |
| 1               | ORANGE/WHITE | 1     |  |
| 3               | ORANGE       | 2     |  |
| 2               | BLUE/WHITE   | 3     |  |
| 4               | BLUE         | 6     |  |
| SHELL           | BLACK        | SHELL |  |