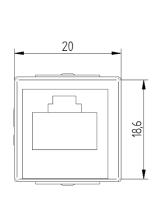

|

## Materials

| Contact carrier, material |
|---------------------------|
| Contact surface, material |
| Knurl, material           |
| Handle body, material     |

PVC Ni / Au Brass, nickel-plated PVC

#### Standard

Product standard, M12 plug connector

IEC 61076-2-101

|   | Creator: STKU3/PDP                                     | Document: DB44429475EN | Daga 1 from 2 |  |  |
|---|--------------------------------------------------------|------------------------|---------------|--|--|
|   | Released: IVSE1/PDP                                    | Version: 00            | Page 1 from 2 |  |  |
| 1 | We recerve all rights in accordance with DIN ISO 16016 |                        |               |  |  |

Valid from:

04.12.2023

EPIC® DATA M12D4FS-RJ45FS



# **Technical drawings**









# IZX I ′

| Circuit diagram |              |       |  |
|-----------------|--------------|-------|--|
| P1              | COLOR        | P2    |  |
| 1               | ORANGE/WHITE | 1     |  |
| 3               | ORANGE       | 2     |  |
| 2               | BLUE/WHITE   | 3     |  |
| 4               | BLUE         | 6     |  |
| SHELL           | BLACK        | SHELL |  |

## Areas of application

Wall bushing for Ethernet connections

#### Hint

The photographs are not to scale and are not detailed images of the respective products.

|                                                         | Creator: STKU3/PDP  | Document: DB44429475EN | Page 2 from 2 |  |
|---------------------------------------------------------|---------------------|------------------------|---------------